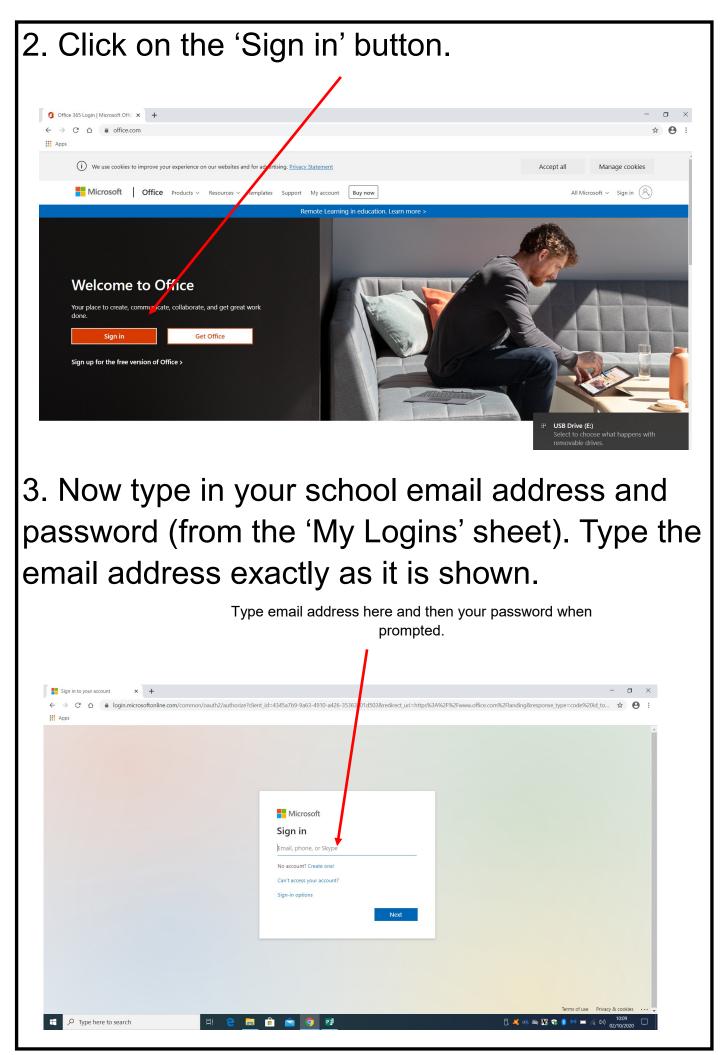

#### **Microsoft Teams**

We will use Microsoft Teams to contact children each day. We will have virtual meetings, set work and feedback on work using this platform.

To login your child uses their school email address and password which is found on their 'My Logins' sheet.

You can access Teams on a laptop or download the app on a tablet.

Logging in on a laptop:

1. 'Google' Office 365 in the address bar and click on 'Office 365 Login - Microsoft Office'

4. You will see the screen below. You now have access to all Microsoft products such as Word, Excel, Powerpoint and Teams.