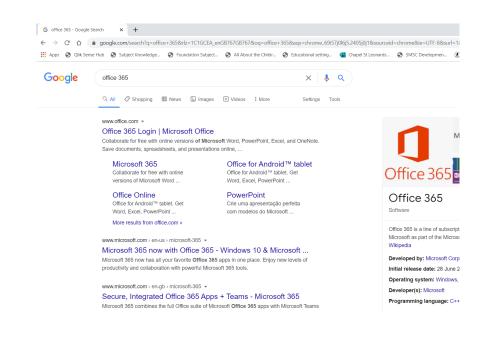

You can access Teams on a laptop or download the app on a tablet.

Logging in on a laptop:

1. 'Google' Office 365 in the address bar and click on 'Office 365 Login - Microsoft Office'

4. You will see the screen below. You now have access to all Microsoft products such as Word, Excel, Powerpoint and Teams.