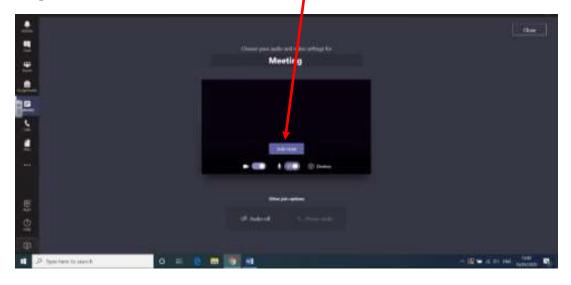

8. When you have clicked on a meeting this window will open. Make sure your camera is on but your microphone is off when you join the meeting. Then click 'Join Now'

9. When in a meeting, moving the mouse over the back screen activates a toolbar which looks like this.