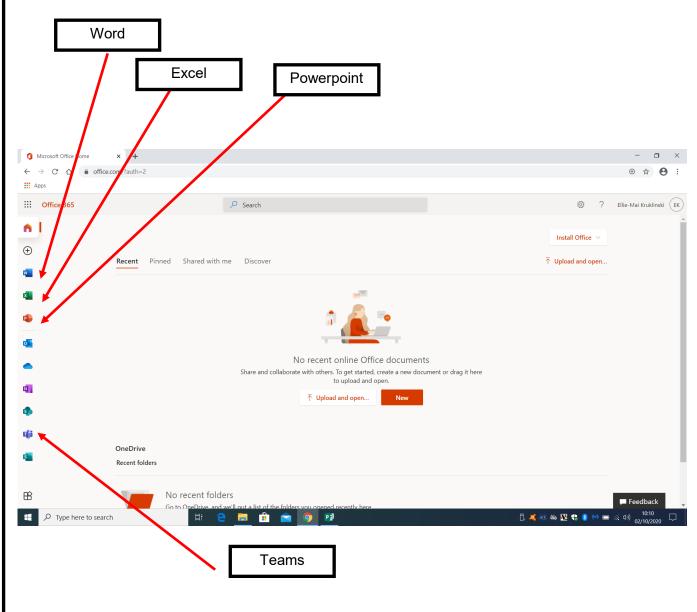

You can access Teams on a laptop or download the app on a tablet.

Logging in on a laptop:

1. 'Google' Office 365 in the address bar and click on 'Office 365 Login - Microsoft Office'

4. You will see the screen below. You now have access to all Microsoft products such as Word, Excel, Powerpoint and Teams.

You can use all of these programmes to create work and save your documents here and on the One Drive.

7. To attend meetings you will be able to see the meetings in your calendar this is what it looks like. You will see the meeting in the calendar that you can join. Click on the meeting to join.