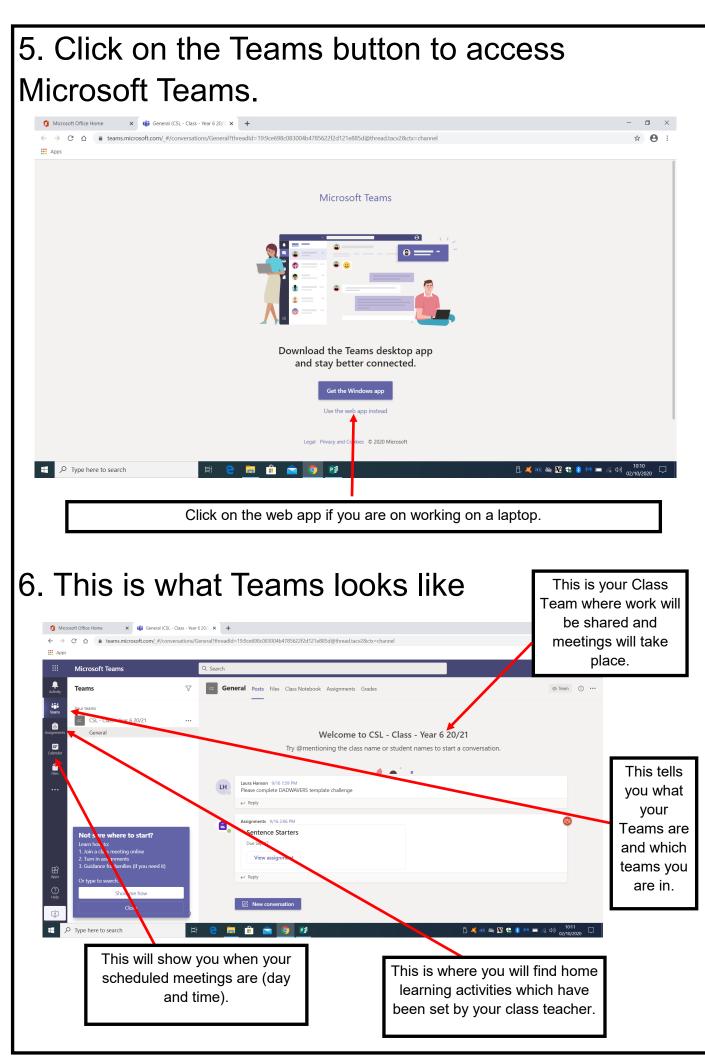

#### **Microsoft Teams**

We will use Microsoft Teams to contact children each day. We will have virtual meetings, set work and feedback on work using this platform.

To login your child uses their school email address and password which is found on their 'My Logins' sheet.

You can access Teams on a laptop or download the app on a tablet.

Logging in on a laptop:

1. 'Google' Office 365 in the address bar and click on 'Office 365 Login - Microsoft Office'

4. You will see the screen below. You now have access to all Microsoft products such as Word, Excel, Powerpoint and Teams.