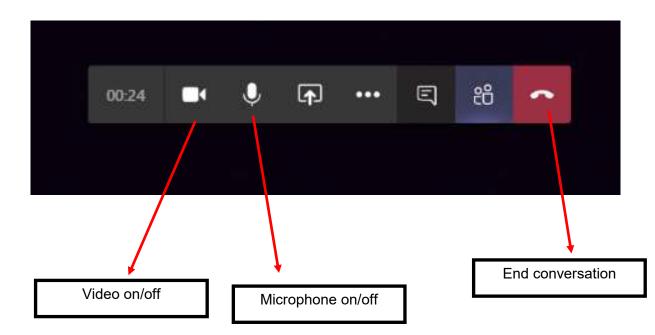

8. When you have clicked on a meeting this window will open. Make sure your camera is on but your microphone is off when you join the meeting. Then click 'Join Now'

9. When in a meeting, moving the mouse over the back screen activates a toolbar which looks like this.